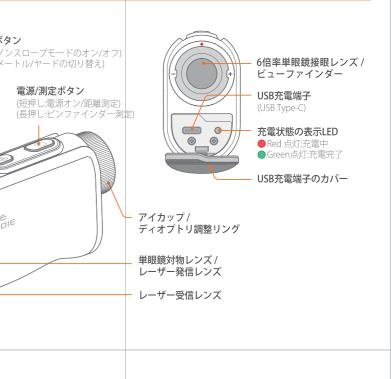

| <text><text><section-header><section-header><list-item><list-item><section-header><section-header><section-header><section-header></section-header></section-header></section-header></section-header></list-item></list-item></section-header></section-header></text></text> | <ul> <li>・砂や泥などがついたときは、同梱した専用布または<br/>柔らかい清潔な布で速やかに拭き取るようにしてく<br/>ださい。</li> <li>・鋭いものによって製品が損傷する恐れがありますので、<br/>ご注意ください。</li> <li>・本製品を移動しながら使用しないでください。</li> <li>・本製品を移動しながら使用しないでください。</li> <li>・製品を長期間、使用しない場合は充電ケーブルが<br/>接続された状態で製品を放置しないでください。<br/>火災や故障の原因になる恐れがあります。</li> <li>・密閉空間や直射日光が当たる場所など、温度が高い<br/>場所に長期間、放置しないでください。<br/>火災や故障の原因になる恐れがあります。</li> <li>・密閉空間や直射日光が当たる場所など、温度が高い<br/>場所に長期間、放置しないでください。</li> <li>・変割ないたの原因になる恐れがあります。</li> <li>・密閉空間や直射日光が当たる場所など、温度が高い<br/>場所に長期間、放置しないでください。</li> <li>・変引きたる恐れがあります。</li> <li>・密閉空間や直射日光が当たる場所など、温度が高い<br/>場所に長期間、放置しないでください。</li> <li>・の第一次のの原因になる恐れがあります。</li> </ul> | <ul> <li>柔らかくきれいな布で拭</li> <li>本製品の本体やレンズに<br/>故障の原因になる恐れが</li> <li>本製品が急激な温度変化<br/>または暖かい場所から寒<br/>にさらされると、レンズの<br/>曇る現象が消えるまでは、</li> <li>接眼レンズを直射日光が<br/>ください。レンズの集労<br/>損傷する恐れがあります</li> <li>本製品を無作為に分解し<br/>いでください。故障の原<br/>点検や修理は購入先や力<br/>ださい。分解修理改造し<br/>受けられない可能性があ</li> <li>本製品に、水やベンゼン、</li> </ul> | やまたは泥をできる限り早く、<br>き取ってください。<br>無理な力を加えないでください。<br>ふります。<br>(寒い場所から暖かい場所へ、<br>い場所へ急に持ってきた場合)<br>の表面が曇る可能性があります。<br>製品を使用しないでください。<br>当たる場所に放置しないで<br>だ作用により、内部の表示面が<br>。<br>たり、修理、改造したりしな<br>因になる可能性があり、<br>スタマーセンターにご依頼く<br>した際、アフターサービスを<br>ります。<br>、シンナー以外の異物は注入し<br>の故障や表面の変質などの | <image/>                                                                                                               | 部分名称                                             | (長押し:メート)<br>電<br>(兵<br>(兵<br>(長<br>(長                      | ロープモードのオン/オフ<br>ル/ヤードの切り替え)                          |
|--------------------------------------------------------------------------------------------------------------------------------------------------------------------------------------------------------------------------------------------------------------------------------|----------------------------------------------------------------------------------------------------------------------------------------------------------------------------------------------------------------------------------------------------------------------------------------------------------------------------------------------------------------------------------------------------------------------------------------------------------------------------------------------------------------------------------------------------------------------------------------------------------------------------------------|-------------------------------------------------------------------------------------------------------------------------------------------------------------------------------------------------------------------------------------------------------------------------------------------------------------|-------------------------------------------------------------------------------------------------------------------------------------------------------------------------------------------------------------------------------------------------------------------------------------|------------------------------------------------------------------------------------------------------------------------|--------------------------------------------------|-------------------------------------------------------------|------------------------------------------------------|
| 製品の主な特徴                                                                                                                                                                                                                                                                        |                                                                                                                                                                                                                                                                                                                                                                                                                                                                                                                                                                                                                                        | 問題解決及びアフタ                                                                                                                                                                                                                                                                                                   |                                                                                                                                                                                                                                                                                     |                                                                                                                        | 製品仕様お                                            | よび規格                                                        |                                                      |
| All in one                                                                                                                                                                                                                                                                     | スマート振動アラーム(Smart Vibration Alert)                                                                                                                                                                                                                                                                                                                                                                                                                                                                                                                                                                                                      |                                                                                                                                                                                                                                                                                                             | 本製品が正常に作動しないため、アフターサービスが必要する場合は、受付前に以下の内容を優先、ご確認ください。<br>→本製品が正常に作動しない場合、アフターサービスへ連絡する前に、以下の内容をご確認ください。                                                                                                                                                                             |                                                                                                                        |                                                  | <b>規格</b>                                                   | 備考                                                   |
| 多機能レーザーゴルフ距離測定器で、補正距離<br>(上り坂、下がり坂)測定、直線距離測定、垂直高さ                                                                                                                                                                                                                              | ー般測定を完了した時、1回の振動と距離を提供し、<br>ピンファインダー測定を完了した時には2回の                                                                                                                                                                                                                                                                                                                                                                                                                                                                                                                                                                                      | 症状                                                                                                                                                                                                                                                                                                          |                                                                                                                                                                                                                                                                                     | 原因/解決                                                                                                                  | モデル名<br>大きさ/重さ                                   | 106 x 38 x 66.4 mm<br>/ 171g                                |                                                      |
| 測定など、様々な機能を提供しています。<br>高品質ファインダー                                                                                                                                                                                                                                               | 連続振動と距離を提供し、ユーザーには一般測定と<br>旗の測定を区分できるよう、知らせます。                                                                                                                                                                                                                                                                                                                                                                                                                                                                                                                                                                                         | 装置が起動しません。                                                                                                                                                                                                                                                                                                  | <ul> <li>・電源/測定(○)ボタンを押します。</li> <li>・電源/測定(○)ボタンを押しても装置が起動しない場合、バッテリーの充電状態を確認します。</li> <li>(充電ができなかったり、充電後にも起動しない場合、アフターサービスの受付を行います。)</li> </ul>                                                                                                                                  |                                                                                                                        | 測定範囲<br>測定単位<br>測定速度                             | 3-1,000 m<br>m(Meter), Y(Yard)                              | ±(1.0m+Dx0.2%)<br>(120m以上:0.1秒台)<br>1 (120m以上:0.1秒台) |
| 多重にコーディングされた高品質の6倍率ファイン<br>ダーを搭載し、測定しようとする目標物を鮮明に<br>見せてくれます。<br>重直高さの表示<br>測定された垂直高さを数値とともに簡単な図を<br>表示し、より直観的に上り坂と下がり坂を区分で                                                                                                                                                    | 省電力設計<br>補完された遮断機能の支援と省電力のハードウェア<br>設計により、最適のバッテリー寿命(充電/放電<br>500回)の状態で6,500回<br>(実際フィールド距離測定基準)の測定が可能です。<br>安全と利便性                                                                                                                                                                                                                                                                                                                                                                                                                                                                                                                    | 測定ができません。<br>測定結果が違います。                                                                                                                                                                                                                                                                                     | <ul> <li>モード状態を確認します。</li> <li>近くの大型目標物を測定できる。</li> <li>レンズの表面に異物がないよう。</li> <li>3m~1,000mの範囲を外れる場、</li> <li>暗かったり動きのある目標、舌受ける可能性があります。</li> <li>手や指などにより、レンズを返</li> </ul>                                                                                                          | <ul> <li>倍率</li> <li>観測視野角</li> <li>対物レンズ口径</li> <li>接眼レンズ口径</li> <li>ディオプトリ</li> <li>調節範囲</li> <li>レーザーレベル</li> </ul> | 6X<br>7.0°<br>19mm<br>15mm<br>±6.0dpt<br>Class 1 | ±5%<br>±5%                                                  |                                                      |
| きるよう、知らせます。                                                                                                                                                                                                                                                                    | レーザー発信電力が低く、人の目に優しく、<br>固定またはゆっくり動く目標物を簡単に測定で<br>きます。                                                                                                                                                                                                                                                                                                                                                                                                                                                                                                                                                                                  | 内部のビューアーが<br>見えません。                                                                                                                                                                                                                                                                                         | <ul> <li>・ディオプトリ調整リングを回し</li> <li>・バッテリーの充電状態を確認し</li> </ul>                                                                                                                                                                                                                        | 電力供給           バッテリー寿命                                                                                                 | 3.7V / 730mAh<br>充電/放電500回                       | Li-ion<br>最大充電時間は<br>約3時間                                   |                                                      |
| ピンファインダー(Pin Finder)<br>測定目標照準線に二つ以上の事物(例:旗とその<br>後の木)を感知した場合、最寄りの物(旗)までの<br>距離と2回の連続振動を提供し、旗までの正確な<br>測定距離を表示します。                                                                                                                                                             | с & У o                                                                                                                                                                                                                                                                                                                                                                                                                                                                                                                                                                                                                                | <ul> <li>測定値はリセットしなくても、新しい測定目標に照準し、電源/測定(①)ボタンを押すと測定値が更新されます。</li> <li>(詳しいセッティングおよび測定方法は「用法_セッティング&amp;用法_測定」をご参照ください。)</li> <li>・アフターサービスの受付は、購入先にお問い合わせください。</li> <li>・アフターサービス以外で修理したり分解したりしないでください。大きい事故を生む恐れがあります。</li> <li>・お客様ご自身の判断で製品の修理や分解を試みた場合、当社はいかなる直接的、または間接的な損傷に対しても責任を負いません。</li> </ul>   |                                                                                                                                                                                                                                                                                     |                                                                                                                        | パッテリ<br>一作動時間<br>防水<br>動作温度                      | 6,500回測定<br>(実際フィールド<br>距離測定基準)       生活防水       -10°C~50°C | 充電完了が基準                                              |