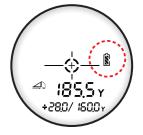

## (!) ご使用の前にご確認ください。

バッテリーマークについて

電源を入れた後バッテリーマークが3秒程度 表示されます。これはバッテリーの残量を 表すもので、バッテリー残量の状態により 表示されるバッテリーマークが異なります。

バッテリー表示マーク

📓 100% 📓 75% 🔓 50% 🔓 25% 📋 Low Battery

| 項目                                                                      | 規格                     | 備考 |  |  |  |
|-------------------------------------------------------------------------|------------------------|----|--|--|--|
| 追加機能                                                                    | ピンファインダー機能<br>ピンシーカー機能 |    |  |  |  |
| USBタイプ                                                                  | Туре-С                 |    |  |  |  |
| モデル名 : J500<br>名称:レーザーゴルフ距離測定器<br>製造者:㈱ファインデジタル<br>原産国:中国<br>製造年月日:別途表記 |                        |    |  |  |  |
|                                                                         |                        |    |  |  |  |