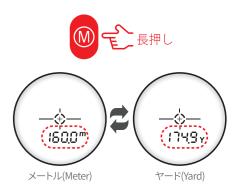

## 測定単位のご確認をお願いします。

測定単位の初期設定はメートルになっています。 メートルからヤードへの変更は モード(M)ボタンを長く押してください。

\*メートル/ヤード単位を変更する時、測定された値を 自動的に変換して表示します。

1.0